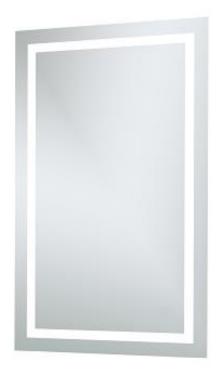

## **Nova COLLECTION**

Nova Elec.Mirror W32"H48" Dim 5000K

Item No: MRE73248 (Glossy white)

## **Dimensions**

| length         | 32   |  |
|----------------|------|--|
| width          | 1.93 |  |
| height         | 48   |  |
| product weight | 43.5 |  |

**Specifications** 

| Specifications                 |                         |
|--------------------------------|-------------------------|
| Finish                         | 1 finish                |
| mount type                     | wall mounted            |
| shape                          | rectangle               |
| orientation                    | horizontal and vertical |
| framed                         | no                      |
| material details               | Aluminum & Glass        |
| power source                   | hardwired               |
| lighted                        | yes                     |
| bulb type                      | led                     |
| magnifying                     | no                      |
| lumens                         | 2600                    |
| color temperature              | 5000K                   |
| dimmable                       | yes                     |
| defogger                       | yes                     |
| storage included               | no                      |
| installation hardware included | yes                     |
| Warranty                       | 1 Year Limited          |
| Shipment Type                  | Small Parcel            |
| -                              |                         |